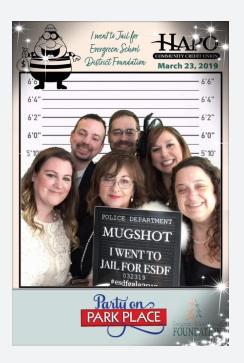

#### Photo Booth Sponsor \$1,500

Opportunity to have your logo printed on each photo that is taken the night of the event. Additionally, you will get recognition in our gala book and a table at the event for 10 guests.